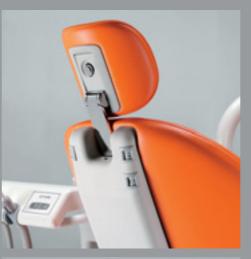

## DENTAL CHAIR ARCADIA EXT WITH LEFT ARMREST

up and down movement, backrest movement synchronized with Trendelenburg position, double controls on backrest for automatic return to zero and rinsing positions, foot safety on footboard.