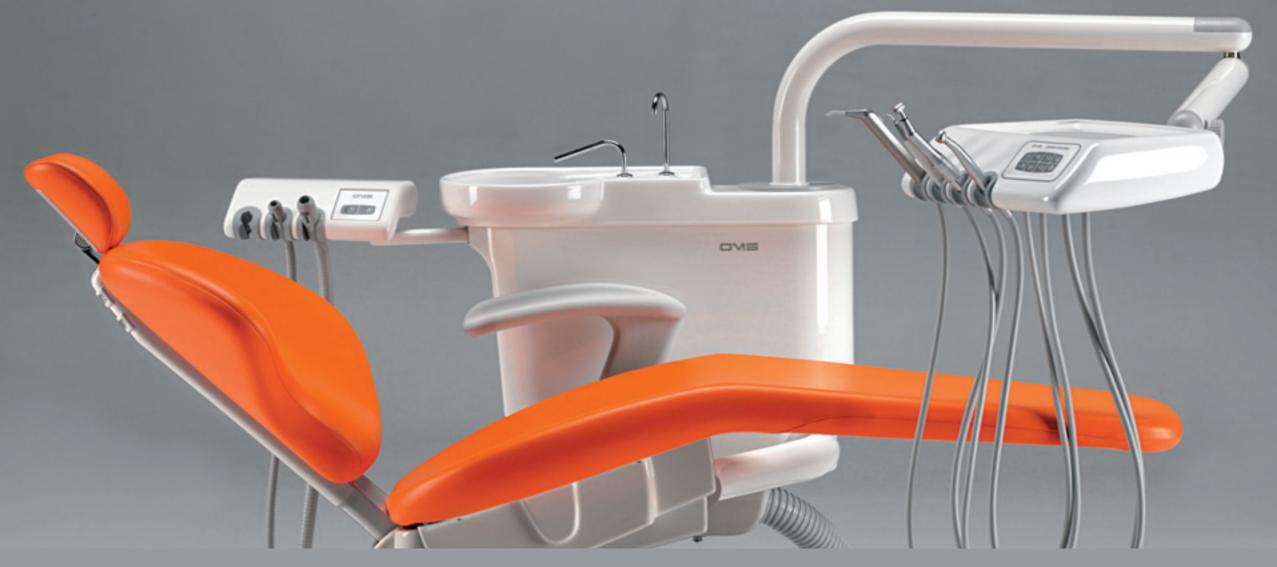

## DENTAL UNIT TEMPO 9 ELX / TEMPO 9 ELX KART

including: spraymatic, water group SELENIA E, electric controls for cup filling and bowl flush on both instrument and assistant table (sealed control panels), electric controls for 4 chair positions on instrument table, O.M.S. tip support (including suction hoses), floor connection box incorporated in Arcadia Ext, footcontrol for all instruments. Up to 4 instruments (including the syringe) can be placed on the instrument table.

## DENTAL CHAIR ARCADIA EXT WITH LEFT ARMREST

up and down movement, backrest movement synchronized with Trendelenburg position, double controls on backrest for automatic return to zero and rinsing positions, foot safety on footboard.