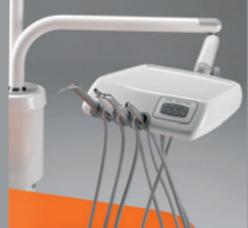

## DENTAL UNIT TEMPO 9 ELX / TEMPO 9 ELX KART

including: spraymatic, water group SELENIA E, electric controls for cup filling and bowl flush on both instrument and assistant table (sealed control panels), electric controls for 4 chair positions on instrument table, O.M.S. tip support (including suction hoses), floor connection box incorporated in Arcadia Ext, footcontrol for all instruments. Up to 4 instruments (including the syringe) can be placed on the instrument table.