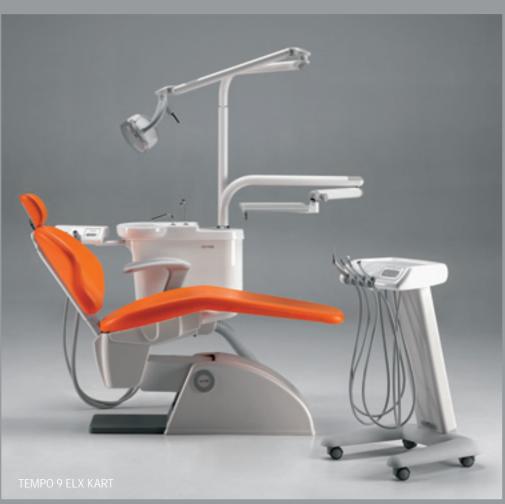

## DENTAL UNIT TEMPO 9 ELX / TEMPO 9 ELX KART

including: spraymatic, water group SELENIA E, electric controls for cup filling and bowl flush on both instrument and assistant table (sealed control panels), electric controls for 4 chair positions on instrument table, O.M.S. tip support (including suction hoses), floor connection box incorporated in Arcadia Ext, footcontrol for all instruments. Up to 4 instruments (including the syringe) can be placed on the instrument table.

## DENTAL CHAIR ARCADIA EXT WITH LEFT ARMREST

up and down movement, backrest movement synchronized with Trendelenburg position, double controls on backrest for automatic return to zero and rinsing positions, foot safety on footboard.