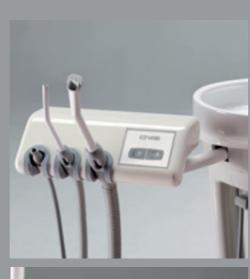

## DENTAL UNIT TEMPO 9 ELX / TEMPO 9 ELX KART

including: spraymatic, water group SELENIA E, electric controls for cup filling and bowl flush on both instrument and assistant table (sealed control panels), electric controls for 4 chair positions on instrument table, O.M.S. tip support (including suction hoses), floor connection box incorporated in Arcadia Ext, footcontrol for all instruments. Up to 4 instruments (including the syringe) can be placed on the instrument table.